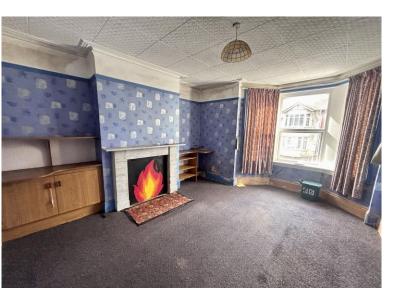

## **Entrance Hall**

**Living Room** 12' 10" x 12' 6" (3.9m x 3.8m)

Carpet flooring. Fireplace. Cupboards to side aspect.

Double glazed bay window to front aspect. Radiator.

**Dining room** 14' 9" x 10' 10" (4.5m x 3.3m) Carpet flooring. Fireplace. Cupboards. Single glazed window to rear aspect. Radiator.