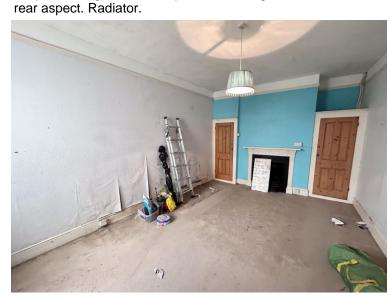

## Landing

Radiator.

Cupboards to side aspect. Single glazed window to side aspect.

**Bedroom 1** 13' 1" x 15' 9" (4m x 4.8m)

Carpet flooring. Electric fireplace to side aspect.

Double glazed bay windows to front aspect.

**Bedroom 3** 9' 10" x 11' 2" (3m x 3.4m)
Carpet flooring. Electric fireplace. Double glazed window to