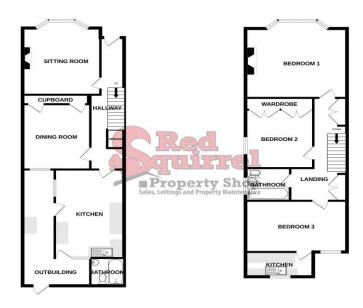

## **Entrance Hall**

**Living Room** 12' 10" x 12' 6" (3.9m x 3.8m)

Carpet flooring. Fireplace. Cupboards to side aspect.

Double glazed bay window to front aspect. Radiator.

**Dining room** 14' 9" x 10' 10" (4.5m x 3.3m) Carpet flooring. Fireplace. Cupboards. Single glazed window to rear aspect. Radiator.

**Kitchen** 17' 1" x 11' 2" (5.2m x 3.4m) Laminate flooring. Fitted-kitchen units with sink drainer. Single glazed windows to rear and side aspect.

Outbuilding 22' 4" x 6' 3" (6.8m x 1.9m)

**Bathroom** 4' 11" x 5' 3" (1.5m x 1.6m) Bath, sink & WC. Double glazed window to rear aspect. Radiator.

## Landing

Radiator.

Cupboards to side aspect. Single glazed window to side aspect.

**Bedroom 1** 13' 1" x 15' 9" (4m x 4.8m)

Carpet flooring. Electric fireplace to side aspect.

Double glazed bay windows to front aspect.

Carpet flooring. Fitted wardrobe. Single glazed window to side aspect. Radiator.

**Family bathroom** 6' 3" x 5' 7" (1.9m x 1.7m) Fitted bath, sink & WC. Single glazed frosted window to side aspect. Radiator.

**Bedroom 3** 9' 10" x 11' 2" (3m x 3.4m)
Carpet flooring. Electric fireplace. Double glazed window to